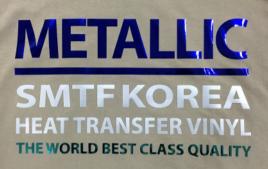

# METALLIC

# **MADE IN KOREA**

Metallic Heat Transfer Film leaves a gleaming metal finish and is perfect for any application. Easy to cut, weed and heat seal with excellent opacity, dye resistance and the ability to stretch and return to the existing size without compromising its great wash durability. Metallic Heat Transfer Film is manufactured for transferring solid and metallic coloured logos, graphics or text onto cotton and