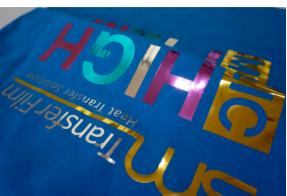

# METALLIC

# **MADE IN KOREA**

Metallic Heat Transfer Film leaves a gleaming metal finish and is perfect for any application. Easy to cut, weed and heat seal with excellent opacity, dye resistance and the ability to stretch and return to the existing size without compromising its great wash durability. Metallic Heat Transfer Film is manufactured for transferring solid and metallic coloured logos, graphics or text onto cotton and

polyester fabrics for the production of eye catching and