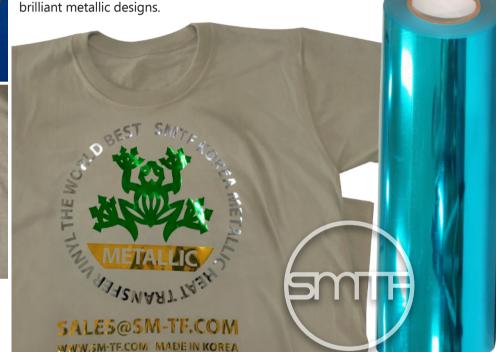

# **MADE IN KOREA**

Metallic Heat Transfer Film leaves a gleaming metal finish and is perfect for any application. Easy to cut, weed and heat seal with excellent opacity, dye resistance and the ability to stretch and return to the existing size without compromising its great wash durability. Metallic Heat Transfer Film is manufactured for transferring solid and metallic coloured logos, graphics or text onto cotton and

polyester fabrics for the production of eye catching and